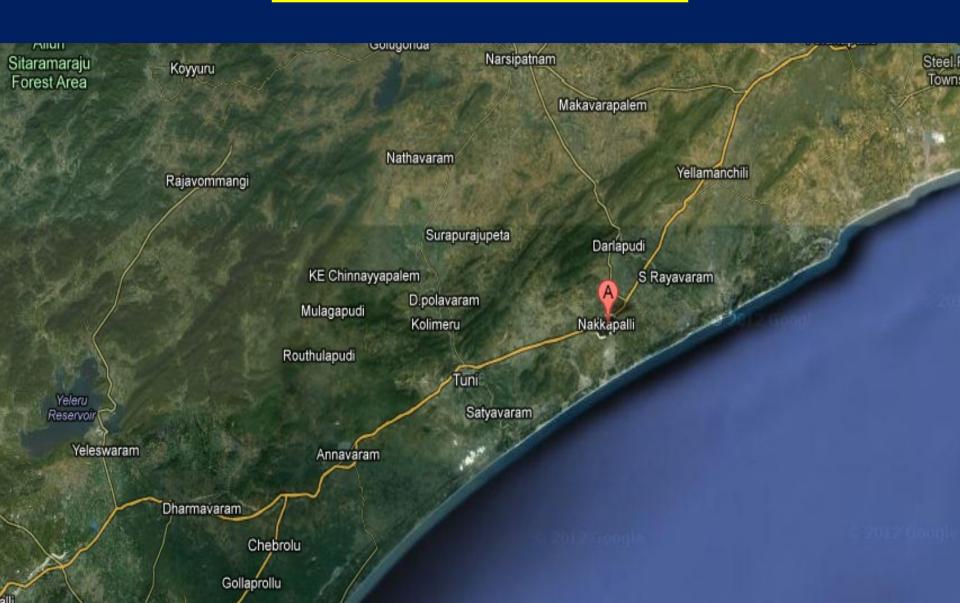

R PORT VISAKKHAPATNAM AND 14 NOTIFIED NON-MAJOR PORTS ALONG ITS 996KM COAST LINE
- BHAVANAPADU, MEGHAVARAM, KALINGAPATNAM, BHEEMUNIPATNAM, GANGAVARAM, NAKKAPALLI, KAKINADA SEZ, KAKINADA, S.YANAM, NARSAPUR, MACHILIPATNAM, NIZAMPATNAM, VADAREVU AND KRISHNAPATNAM
- NON\_FUNCTIONAL NON\_MAIOR DORTS IN



- RAILWAY NETWORK OF 5,107 MTS, 620 STATIONS AND HANDLING CAPACITY OF MORE THAN 100 MTS ANNUALLY
- ROAD NETWORK OF 194,523 KM INCLUDING 4,104 KM OF NATIONAL HIGHWAYS









# <u>NURELA</u> REVII/ICHCHADIIRAM R Subani P Subani Sorala Sonapur Nuralrevu Ichchapuram Keuta Sonapur Pata Sonapur

#### **BHAVANAPADU/NUVVAL**



## **MEGHAVARAM**



## **NAUPADA**



#### **KALINGAPATNAM**



### **KALINGAPATNAM**



#### **SRIKAKULAM**



## **NAGAVALI**



## **GANGAVARAM**



#### **NAKKAPALLI**



## **POLAVARAM**



### **RAVVA/ANTARVEDI**



### **KALIPATNAM**



### **KALIPATNAM**



## **ALLUR**



## ALLUR SALT PANS



## ALLUR SALT PANS



### **KRISHNAPATNAM**