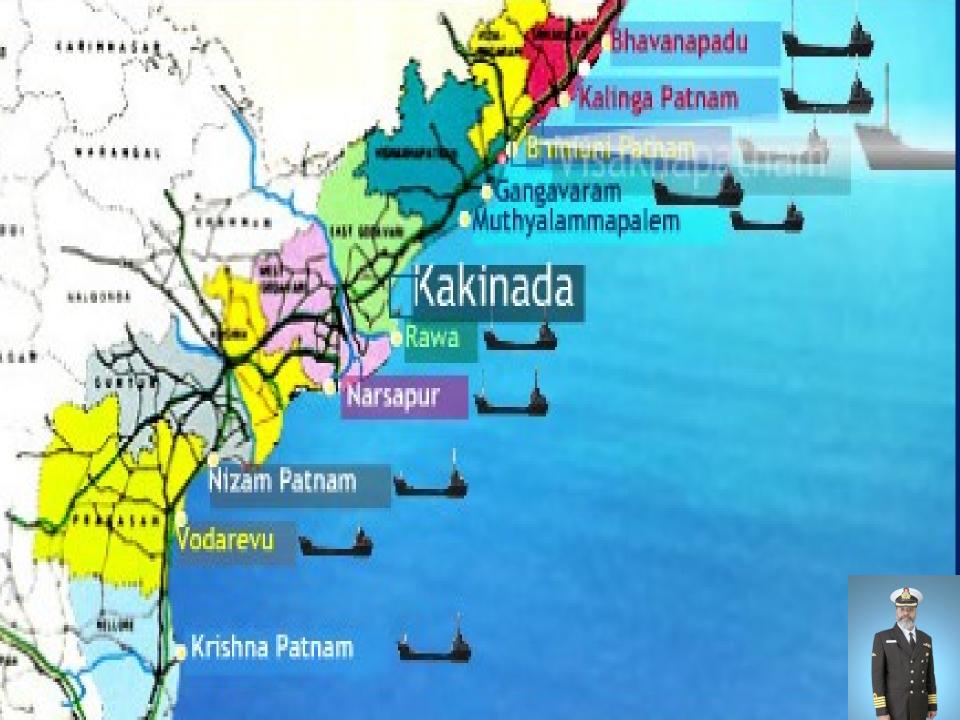

INDIAN OCEAN

- ONE MAJOR PORT VISAKHAPATNAM AND
  DEPTHS IN METERS

  14 HOLLOW FIRST IF IED NON-MAJOR PORTS ALONG
  Produced under the Superintendence of the Chief Hydrographer to the Government of India
  The Land State of the Chief Hydrographer to the Government of India
  The Land State of the Chief Hydrographer to the Government of India
  The Land State of the Chief Hydrographer to the Government of India
  The Land State of the Chief Hydrographer to the Government of India
  The Land State of the Chief Hydrographer to the Government of India
  The Land State of the Chief Hydrographer to the Government of India
  The Land State of the Chief Hydrographer to the Government of India
  The Land State of the Chief Hydrographer to the Government of India
  The Land State of the Chief Hydrographer to the Government of India
  The Land State of the Chief Hydrographer to the Government of India
  The Land State of the Chief Hydrographer to the Government of India
  The Land State of the Chief Hydrographer to the Government of India
  The Land State of the Chief Hydrographer to the Government of India
  The Land State of the Chief Hydrographer to the Government of India
  The Land State of the Chief Hydrographer to the Government of India
  The Land State of the Chief Hydrographer to the Government of India
  The Land State of the Chief Hydrographer to the Government of India
  The Land State of the Chief Hydrographer to the Government of India
  The Land State of the Chief Hydrographer to the Government of India
  The Land State of the Chief Hydrographer to the Government of India
  The Land State of the Chief Hydrographer to the Government of India
  The Land State of the Chief Hydrographer to the Government of India
  The Land State of the Chief Hydrographer to the Chie
- BHAVANAPADU, MEGHAVARAM, KALINGAPATNAM, BHEEMUNIPATNAM, GANGAVARAM, NAKKAPALLI, KAKINADA SEZ, KAKINADA, S.YANAM, NARSAPUR, MACHILIPATNAM, NIZAMPATNAM, VADAREVU AND KRISHNAPATNAM
- NON-FUNCTIONAL MON-MAJOR PORTS IN ANDHRA PRADESH ARE 4 323

- 185 NON-MAJOR PORTS, ONLY 61 ARE FUNCTIONAL
- ONE MAJOR PORT VISAKKHAPATNAM AND 14 NOTIFIED NON-MAJOR PORTS ALONG ITS 996KM COAST LINE
- BHAVANAPADU, MEGHAVARAM, KALINGAPATNAM, BHEEMUNIPATNAM, GANGAVARAM, NAKKAPALLI, KAKINADA SEZ, KAKINADA, S.YANAM, NARSAPUR, MACHILIPATNAM, NIZAMPATNAM, VADAREVU AND KRISHNAPATNAM
- NON\_FUNCTIONAL NON\_MAIOR DORTS IN