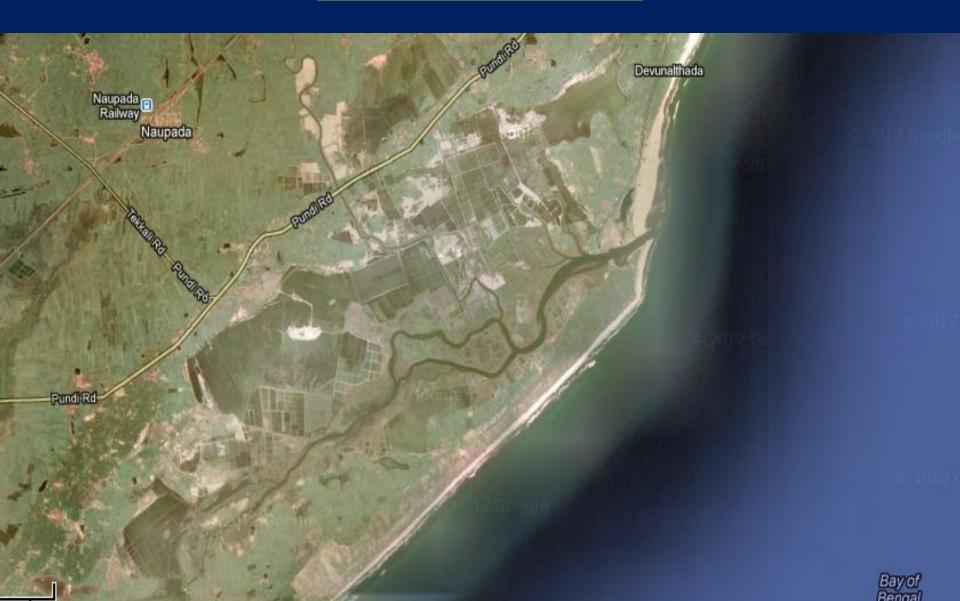

SHNAPATNAM
- NON-FUNCTIONAL MON-MAJOR PORTS IN ANDHRA PRADESH ARE 4 323









- 185 NON-MAJOR PORTS, ONLY 61 ARE FUNCTIONAL
- ONE MAJOR PORT VISAKKHAPATNAM AND 14 NOTIFIED NON-MAJOR PORTS ALONG ITS 996KM COAST LINE
- BHAVANAPADU, MEGHAVARAM, KALINGAPATNAM, BHEEMUNIPATNAM, GANGAVARAM, NAKKAPALLI, KAKINADA SEZ, KAKINADA, S.YANAM, NARSAPUR, MACHILIPATNAM, NIZAMPATNAM, VADAREVU AND KRISHNAPATNAM
- NON\_FUNCTIONAL NON\_MAIOR DORTS IN



- RAILWAY NETWORK OF 5,107 MTS, 620 STATIONS AND HANDLING CAPACITY OF MORE THAN 100 MTS ANNUALLY
- ROAD NETWORK OF 194,523 KM INCLUDING 4,104 KM OF NATIONAL HIGHWAYS









# <u>NURELA</u> REVII/ICHCHADIIRAM R Subani P Subani Sorala Sonapur Nuralrevu Ichchapuram Keuta Sonapur Pata Sonapur

#### **BHAVANAPADU/NUVVAL**



## **MEGHAVARAM**



## **NAUPADA**



#### **KALINGAPATNAM**



### **KALINGAPATNAM**



#### **SRIKAKULAM**



## **NAGAVALI**



## **GANGAVARAM**



#### **NAKKAPALLI**



## **POLAVARAM**



### **RAVVA/ANTARVEDI**



### **KALIPATNAM**



### **KALIPATNAM**



## **ALLUR**



## ALLUR SALT PANS



## ALLUR SALT PANS



### **KRISHNAPATNAM**