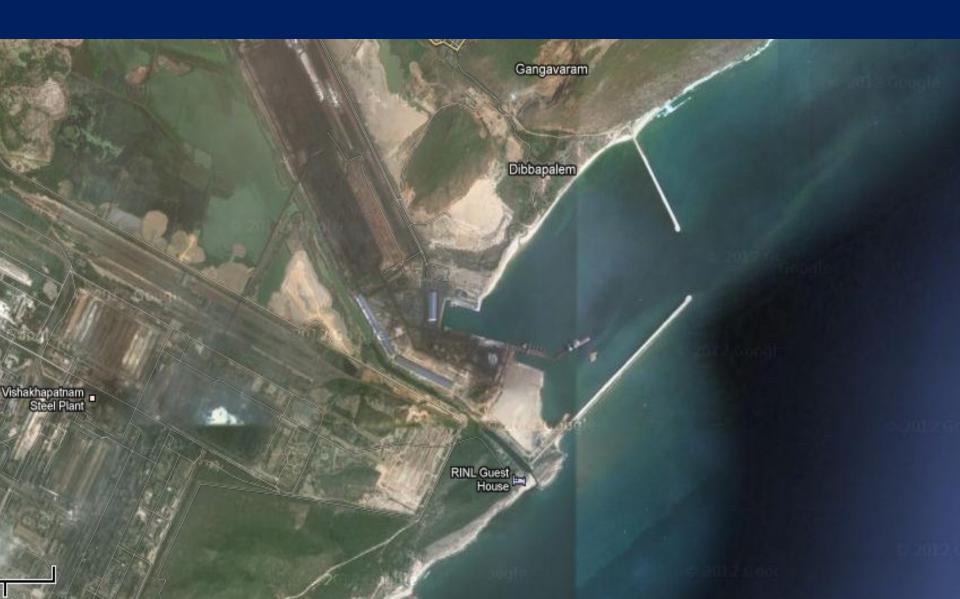

E FUNCTIONAL
- ONE MAJOR PORT VISAKKHAPATNAM AND 14 NOTIFIED NON-MAJOR PORTS ALONG ITS 996KM COAST LINE
- BHAVANAPADU, MEGHAVARAM, KALINGAPATNAM, BHEEMUNIPATNAM, GANGAVARAM, NAKKAPALLI, KAKINADA SEZ, KAKINADA, S.YANAM, NARSAPUR, MACHILIPATNAM, NIZAMPATNAM, VADAREVU AND KRISHNAPATNAM
- NON\_FUNCTIONAL NON\_MAIOR DORTS IN



- RAILWAY NETWORK OF 5,107 MTS, 620 STATIONS AND HANDLING CAPACITY OF MORE THAN 100 MTS ANNUALLY
- ROAD NETWORK OF 194,523 KM INCLUDING 4,104 KM OF NATIONAL HIGHWAYS









# <u>NURELA</u> REVII/ICHCHADIIRAM R Subani P Subani Sorala Sonapur Nuralrevu Ichchapuram Keuta Sonapur Pata Sonapur

#### **BHAVANAPADU/NUVVAL**



## **MEGHAVARAM**



## **NAUPADA**



#### **KALINGAPATNAM**



### **KALINGAPATNAM**



#### **SRIKAKULAM**



## **NAGAVALI**



## **GANGAVARAM**



#### **NAKKAPALLI**



## **POLAVARAM**



### **RAVVA/ANTARVEDI**



### **KALIPATNAM**



### **KALIPATNAM**



## **ALLUR**



## ALLUR SALT PANS



## ALLUR SALT PANS



### **KRISHNAPATNAM**