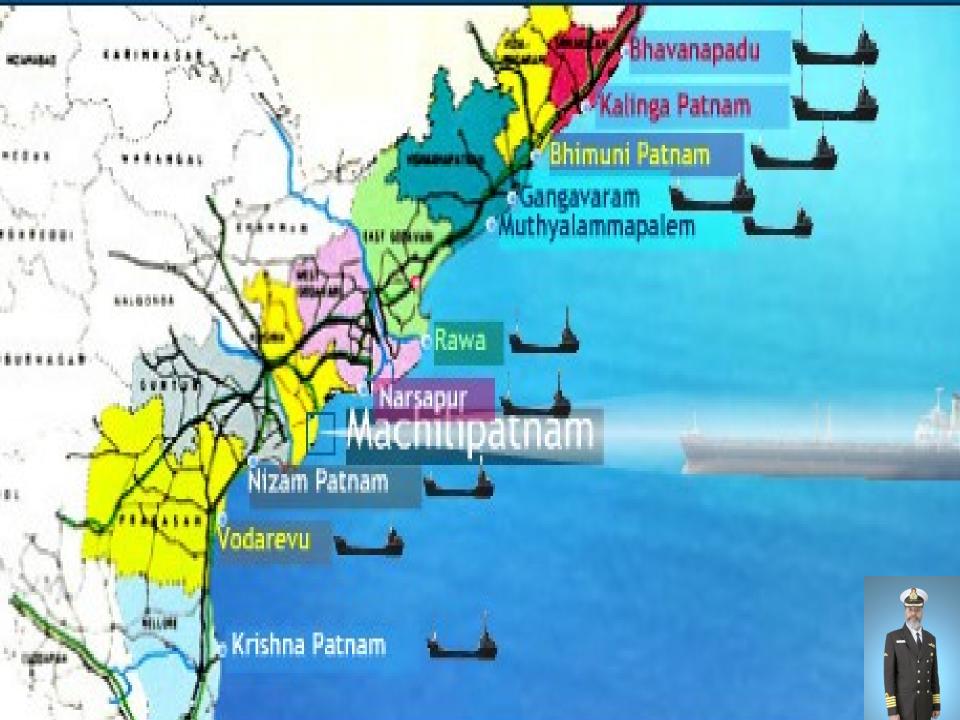

INDIAN OCEAN

- ONE MAJOR PORT VISAKHAPATNAM AND
  DEPTHS IN METERS

  14 HOLLOW FIRST IF IED NON-MAJOR PORTS ALONG
  Produced under the Superintendence of the Chief Hydrographer to the Government of India
  The Land State of the Chief Hydrographer to the Government of India
  The Land State of the Chief Hydrographer to the Government of India
  The Land State of the Chief Hydrographer to the Government of India
  The Land State of the Chief Hydrographer to the Government of India
  The Land State of the Chief Hydrographer to the Government of India
  The Land State of the Chief Hydrographer to the Government of India
  The Land State of the Chief Hydrographer to the Government of India
  The Land State of the Chief Hydrographer to the Government of India
  The Land State of the Chief Hydrographer to the Government of India
  The Land State of the Chief Hydrographer to the Government of India
  The Land State of the Chief Hydrographer to the Government of India
  The Land State of the Chief Hydrographer to the Government of India
  The Land State of the Chief Hydrographer to the Government of India
  The Land State of the Chief Hydrographer to the Government of India
  The Land State of the Chief Hydrographer to the Government of India
  The Land State of the Chief Hydrographer to the Government of India
  The Land State of the Chief Hydrographer to the Government of India
  The Land State of the Chief Hydrographer to the Government of India
  The Land State of the Chief Hydrographer to the Government of India
  The Land State of the Chief Hydrographer to the Government of India
  The Land State of the Chief Hydrographer to the Government of India
  The Land State of the Chief Hydrographer to the Government of India
  The Land State of the Chief Hydrographer to the Chie
- BHAVANAPADU, MEGHAVARAM, KALINGAPATNAM, BHEEMUNIPATNAM, GANGAVARAM, NAKKAPALLI, KAKINADA SEZ, KAKINADA, S.YANAM, NARSAPUR, MACHILIPATNAM, NIZAMPATNAM, VADAREVU AND KRISHNAPATNAM
- NON-FUNCTIONAL MON-MAJOR PORTS IN ANDHRA PRADESH ARE 4 323

- 185 NON-MAJOR PORTS, ONLY 61 ARE FUNCTIONAL
- ONE MAJOR PORT VISAKKHAPATNAM AND 14 NOTIFIED NON-MAJOR PORTS ALONG ITS 996KM COAST LINE
- BHAVANAPADU, MEGHAVARAM, KALINGAPATNAM, BHEEMUNIPATNAM, GANGAVARAM, NAKKAPALLI, KAKINADA SEZ, KAKINADA, S.YANAM, NARSAPUR, MACHILIPATNAM, NIZAMPATNAM, VADAREVU AND KRISHNAPATNAM
- NON\_FUNCTIONAL NON\_MAIOR DORTS IN