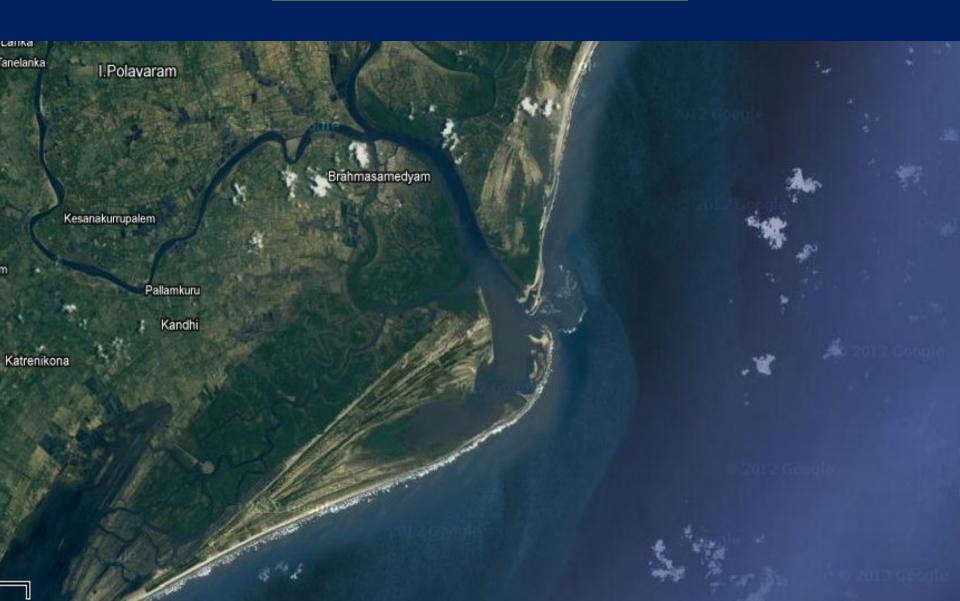

M AND 14 NOTIFIED NON-MAJOR PORTS ALONG ITS 996KM COAST LINE
- BHAVANAPADU, MEGHAVARAM, KALINGAPATNAM, BHEEMUNIPATNAM, GANGAVARAM, NAKKAPALLI, KAKINADA SEZ, KAKINADA, S.YANAM, NARSAPUR, MACHILIPATNAM, NIZAMPATNAM, VADAREVU AND KRISHNAPATNAM
- NON\_FUNCTIONAL NON\_MAIOR DORTS IN



- RAILWAY NETWORK OF 5,107 MTS, 620 STATIONS AND HANDLING CAPACITY OF MORE THAN 100 MTS ANNUALLY
- ROAD NETWORK OF 194,523 KM INCLUDING 4,104 KM OF NATIONAL HIGHWAYS









# <u>NURELA</u> REVII/ICHCHADIIRAM R Subani P Subani Sorala Sonapur Nuralrevu Ichchapuram Keuta Sonapur Pata Sonapur

#### **BHAVANAPADU/NUVVAL**



## **MEGHAVARAM**



## **NAUPADA**



#### **KALINGAPATNAM**



### **KALINGAPATNAM**



#### **SRIKAKULAM**



## **NAGAVALI**



## **GANGAVARAM**



#### **NAKKAPALLI**



## **POLAVARAM**



### **RAVVA/ANTARVEDI**



### **KALIPATNAM**



### **KALIPATNAM**



## **ALLUR**



## ALLUR SALT PANS



## ALLUR SALT PANS



### **KRISHNAPATNAM**