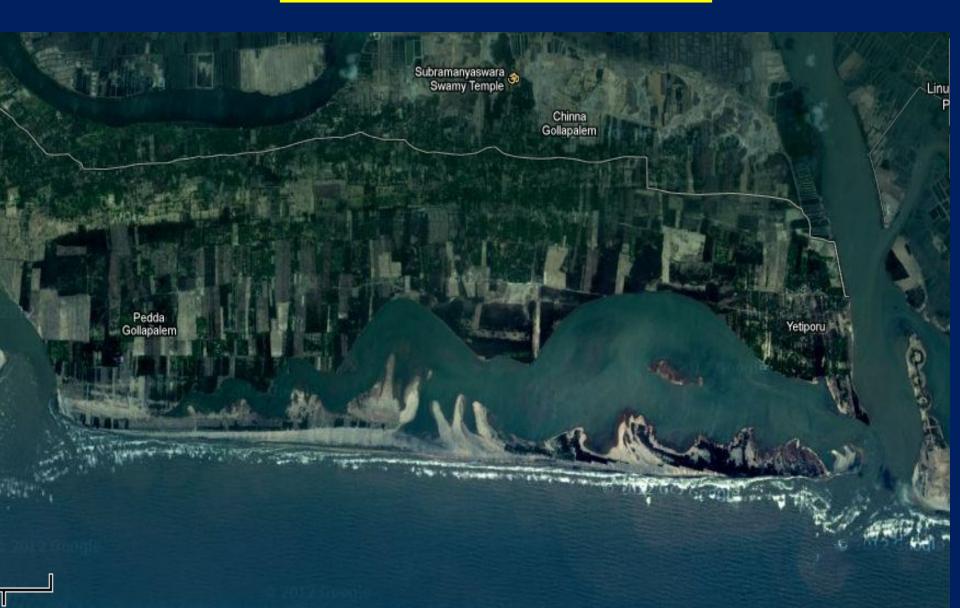

ADU, MEGHAVARAM, KALINGAPATNAM, BHEEMUNIPATNAM, GANGAVARAM, NAKKAPALLI, KAKINADA SEZ, KAKINADA, S.YANAM, NARSAPUR, MACHILIPATNAM, NIZAMPATNAM, VADAREVU AND KRISHNAPATNAM
- NON\_FUNCTIONAL NON\_MAIOR DORTS IN



- RAILWAY NETWORK OF 5,107 MTS, 620 STATIONS AND HANDLING CAPACITY OF MORE THAN 100 MTS ANNUALLY
- ROAD NETWORK OF 194,523 KM INCLUDING 4,104 KM OF NATIONAL HIGHWAYS









# <u>NURELA</u> REVII/ICHCHADIIRAM R Subani P Subani Sorala Sonapur Nuralrevu Ichchapuram Keuta Sonapur Pata Sonapur

#### **BHAVANAPADU/NUVVAL**



## **MEGHAVARAM**



## **NAUPADA**



#### **KALINGAPATNAM**



### **KALINGAPATNAM**



#### **SRIKAKULAM**



## **NAGAVALI**



## **GANGAVARAM**



#### **NAKKAPALLI**



## **POLAVARAM**



### **RAVVA/ANTARVEDI**



### **KALIPATNAM**



### **KALIPATNAM**



## **ALLUR**



## ALLUR SALT PANS



## ALLUR SALT PANS



### **KRISHNAPATNAM**