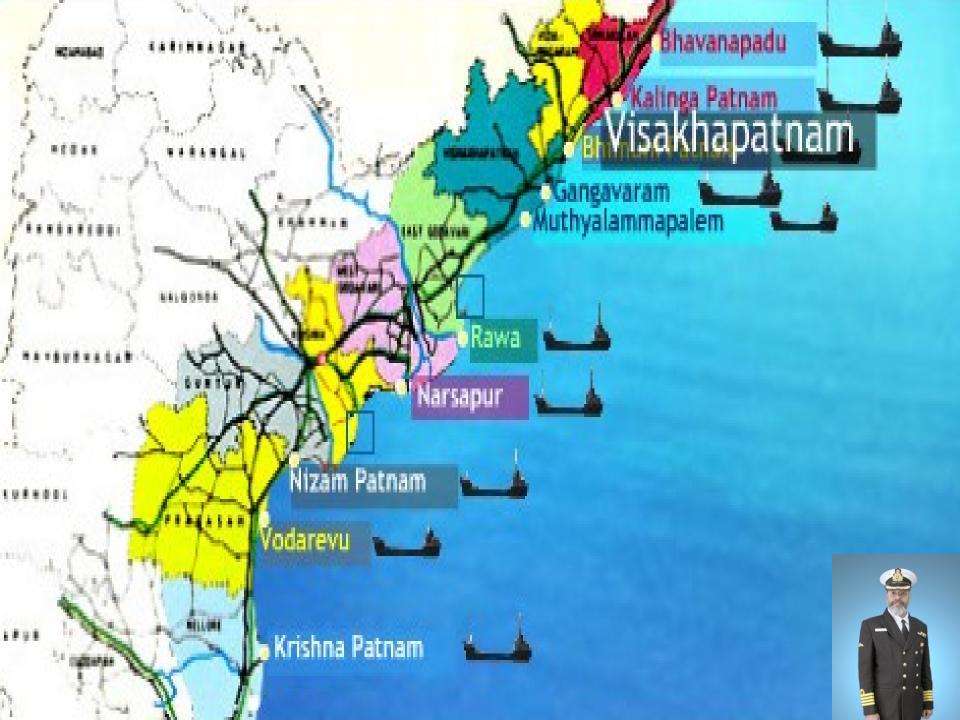

INDIAN OCEAN

- ONE MAJOR PORT VISAKHAPATNAM AND
  DEPTHS IN METERS

  14 HOLLOW FIRST IF IED NON-MAJOR PORTS ALONG
  Produced under the Superintendence of the Chief Hydrographer to the Government of India
  The Land State of the Chief Hydrographer to the Government of India
  The Land State of the Chief Hydrographer to the Government of India
  The Land State of the Chief Hydrographer to the Government of India
  The Land State of the Chief Hydrographer to the Government of India
  The Land State of the Chief Hydrographer to the Government of India
  The Land State of the Chief Hydrographer to the Government of India
  The Land State of the Chief Hydrographer to the Government of India
  The Land State of the Chief Hydrographer to the Government of India
  The Land State of the Chief Hydrographer to the Government of India
  The Land State of the Chief Hydrographer to the Government of India
  The Land State of the Chief Hydrographer to the Government of India
  The Land State of the Chief Hydrographer to the Government of India
  The Land State of the Chief Hydrographer to the Government of India
  The Land State of the Chief Hydrographer to the Government of India
  The Land State of the Chief Hydrographer to the Government of India
  The Land State of the Chief Hydrographer to the Government of India
  The Land State of the Chief Hydrographer to the Government of India
  The Land State of the Chief Hydrographer to the Government of India
  The Land State of the Chief Hydrographer to the Government of India
  The Land State of the Chief Hydrographer to the Government of India
  The Land State of the Chief Hydrographer to the Government of India
  The Land State of the Chief Hydrographer to the Government of India
  The Land State of the Chief Hydrographer to the Chie
- BHAVANAPADU, MEGHAVARAM, KALINGAPATNAM, BHEEMUNIPATNAM, GANGAVARAM, NAKKAPALLI, KAKINADA SEZ, KAKINADA, S.YANAM, NARSAPUR, MACHILIPATNAM, NIZAMPATNAM, VADAREVU AND KRISHNAPATNAM
- NON-FUNCTIONAL MON-MAJOR PORTS IN ANDHRA PRADESH ARE 4 323

- 185 NON-MAJOR PORTS, ONLY 61 ARE FUNCTIONAL
- ONE MAJOR PORT VISAKKHAPATNAM AND 14 NOTIFIED NON-MAJOR PORTS ALONG ITS 996KM COAST LINE
- BHAVANAPADU, MEGHAVARAM, KALINGAPATNAM, BHEEMUNIPATNAM, GANGAVARAM, NAKKAPALLI, KAKINADA SEZ, KAKINADA, S.YANAM, NARSAPUR, MACHILIPATNAM, NIZAMPATNAM, VADAREVU AND KRISHNAPATNAM
- NON\_FUNCTIONAL NON\_MAIOR DORTS IN