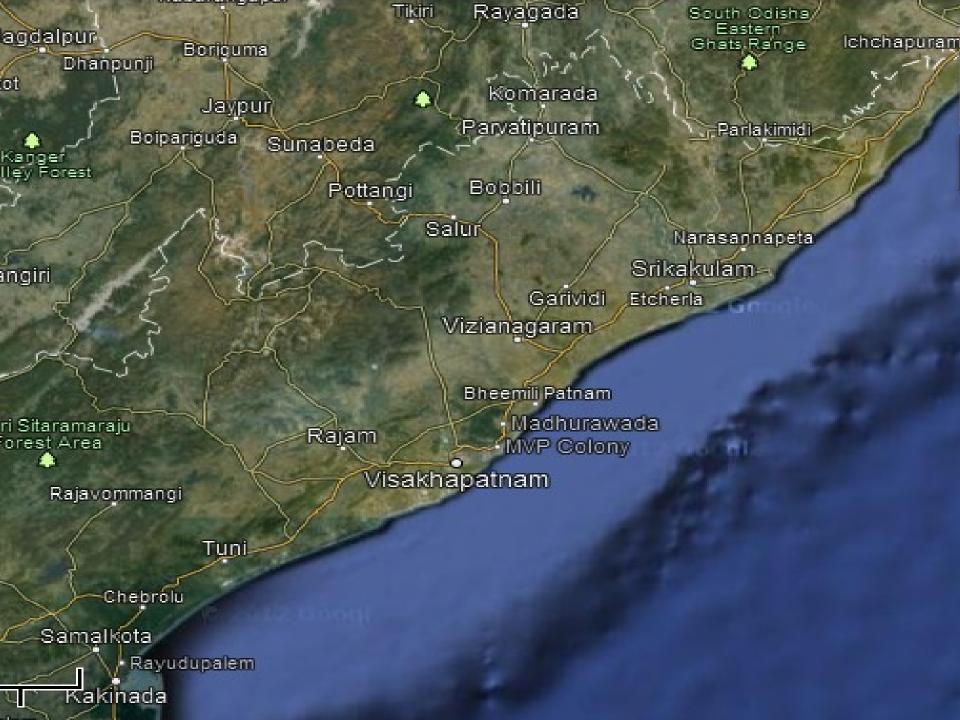

INDIAN OCEAN

- ONE MAJOR PORT VISAKHAPATNAM AND
  DEPTHS IN METERS

  14 HOLLOW FIRST IF IED NON-MAJOR PORTS ALONG
  Produced under the Superintendence of the Chief Hydrographer to the Government of India
  The Land State of the Chief Hydrographer to the Government of India
  The Land State of the Chief Hydrographer to the Government of India
  The Land State of the Chief Hydrographer to the Government of India
  The Land State of the Chief Hydrographer to the Government of India
  The Land State of the Chief Hydrographer to the Government of India
  The Land State of the Chief Hydrographer to the Government of India
  The Land State of the Chief Hydrographer to the Government of India
  The Land State of the Chief Hydrographer to the Government of India
  The Land State of the Chief Hydrographer to the Government of India
  The Land State of the Chief Hydrographer to the Government of India
  The Land State of the Chief Hydrographer to the Government of India
  The Land State of the Chief Hydrographer to the Government of India
  The Land State of the Chief Hydrographer to the Government of India
  The Land State of the Chief Hydrographer to the Government of India
  The Land State of the Chief Hydrographer to the Government of India
  The Land State of the Chief Hydrographer to the Government of India
  The Land State of the Chief Hydrographer to the Government of India
  The Land State of the Chief Hydrographer to the Government of India
  The Land State of the Chief Hydrographer to the Government of India
  The Land State of the Chief Hydrographer to the Government of India
  The Land State of the Chief Hydrographer to the Government of India
  The Land State of the Chief Hydrographer to the Government of India
  The Land State of the Chief Hydrographer to the Chie
- BHAVANAPADU, MEGHAVARAM, KALINGAPATNAM, BHEEMUNIPATNAM, GANGAVARAM, NAKKAPALLI, KAKINADA SEZ, KAKINADA, S.YANAM, NARSAPUR, MACHILIPATNAM, NIZAMPATNAM, VADAREVU AND KRISHNAPATNAM
- NON-FUNCTIONAL MON-MAJOR PORTS IN ANDHRA PRADESH ARE 4 323

- 185 NON-MAJOR PORTS, ONLY 61 ARE FUNCTIONAL
- ONE MAJOR PORT VISAKKHAPATNAM AND 14 NOTIFIED NON-MAJOR PORTS ALONG ITS 996KM COAST LINE
- BHAVANAPADU, MEGHAVARAM, KALINGAPATNAM, BHEEMUNIPATNAM, GANGAVARAM, NAKKAPALLI, KAKINADA SEZ, KAKINADA, S.YANAM, NARSAPUR, MACHILIPATNAM, NIZAMPATNAM, VADAREVU AND KRISHNAPATNAM
- NON\_FUNCTIONAL NON\_MAIOR DORTS IN