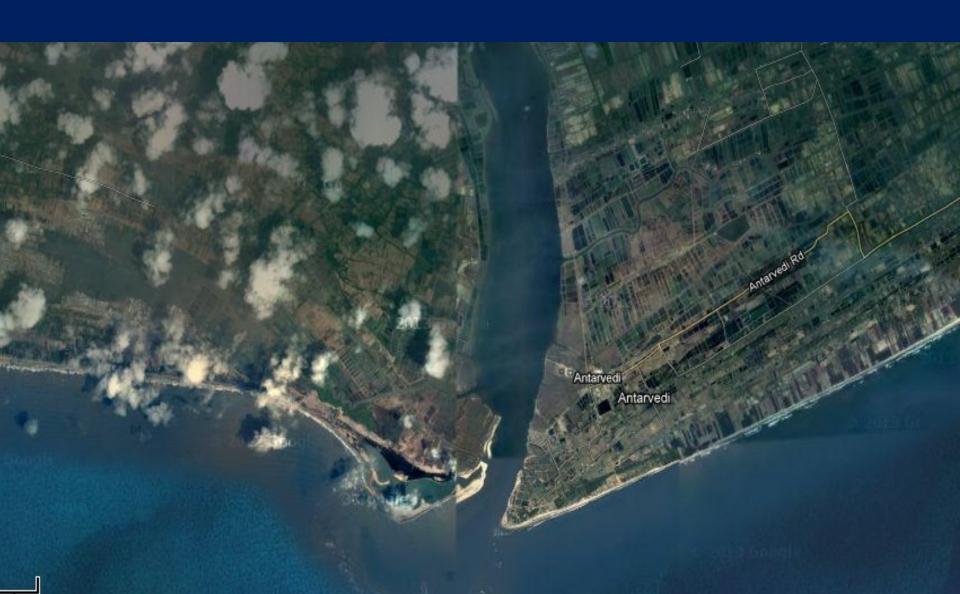

PORTS ALONG ITS 996KM COAST LINE
- BHAVANAPADU, MEGHAVARAM, KALINGAPATNAM, BHEEMUNIPATNAM, GANGAVARAM, NAKKAPALLI, KAKINADA SEZ, KAKINADA, S.YANAM, NARSAPUR, MACHILIPATNAM, NIZAMPATNAM, VADAREVU AND KRISHNAPATNAM
- NON\_FUNCTIONAL NON\_MAIOR DORTS IN



- RAILWAY NETWORK OF 5,107 MTS, 620 STATIONS AND HANDLING CAPACITY OF MORE THAN 100 MTS ANNUALLY
- ROAD NETWORK OF 194,523 KM INCLUDING 4,104 KM OF NATIONAL HIGHWAYS









# <u>NURELA</u> REVII/ICHCHADIIRAM R Subani P Subani Sorala Sonapur Nuralrevu Ichchapuram Keuta Sonapur Pata Sonapur

#### **BHAVANAPADU/NUVVAL**



## **MEGHAVARAM**



## **NAUPADA**



#### **KALINGAPATNAM**



### **KALINGAPATNAM**



#### **SRIKAKULAM**



## **NAGAVALI**



## **GANGAVARAM**



#### **NAKKAPALLI**



## **POLAVARAM**



### **RAVVA/ANTARVEDI**



### **KALIPATNAM**



### **KALIPATNAM**



## **ALLUR**



## ALLUR SALT PANS



## ALLUR SALT PANS



### **KRISHNAPATNAM**