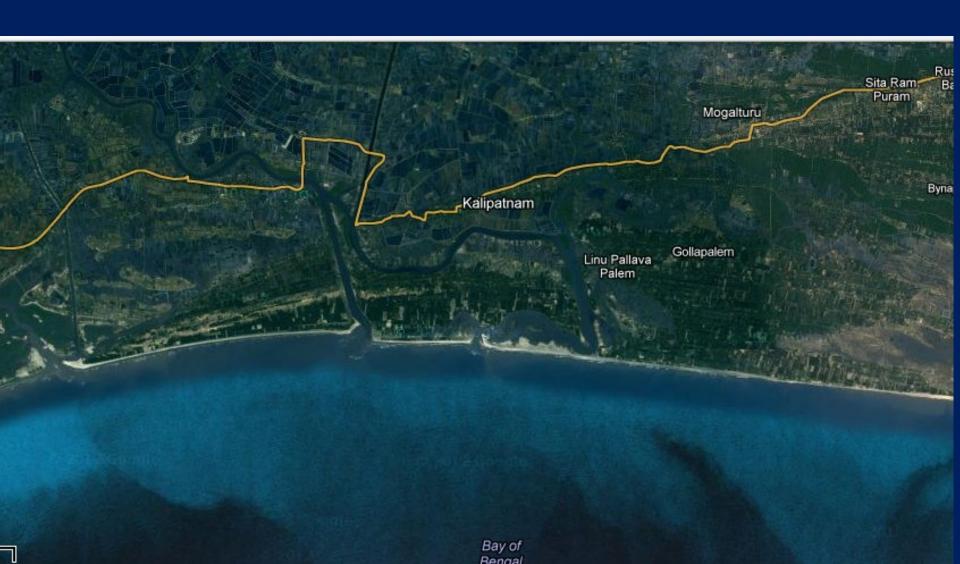

COAST LINE
- BHAVANAPADU, MEGHAVARAM, KALINGAPATNAM, BHEEMUNIPATNAM, GANGAVARAM, NAKKAPALLI, KAKINADA SEZ, KAKINADA, S.YANAM, NARSAPUR, MACHILIPATNAM, NIZAMPATNAM, VADAREVU AND KRISHNAPATNAM
- NON\_FUNCTIONAL NON\_MAIOR DORTS IN



- RAILWAY NETWORK OF 5,107 MTS, 620 STATIONS AND HANDLING CAPACITY OF MORE THAN 100 MTS ANNUALLY
- ROAD NETWORK OF 194,523 KM INCLUDING 4,104 KM OF NATIONAL HIGHWAYS









# <u>NURELA</u> REVII/ICHCHADIIRAM R Subani P Subani Sorala Sonapur Nuralrevu Ichchapuram Keuta Sonapur Pata Sonapur

#### **BHAVANAPADU/NUVVAL**



## **MEGHAVARAM**



## **NAUPADA**



#### **KALINGAPATNAM**



### **KALINGAPATNAM**



#### **SRIKAKULAM**



## **NAGAVALI**



## **GANGAVARAM**



#### **NAKKAPALLI**



## **POLAVARAM**



### **RAVVA/ANTARVEDI**



### **KALIPATNAM**



### **KALIPATNAM**



## **ALLUR**



## ALLUR SALT PANS



## ALLUR SALT PANS



### **KRISHNAPATNAM**