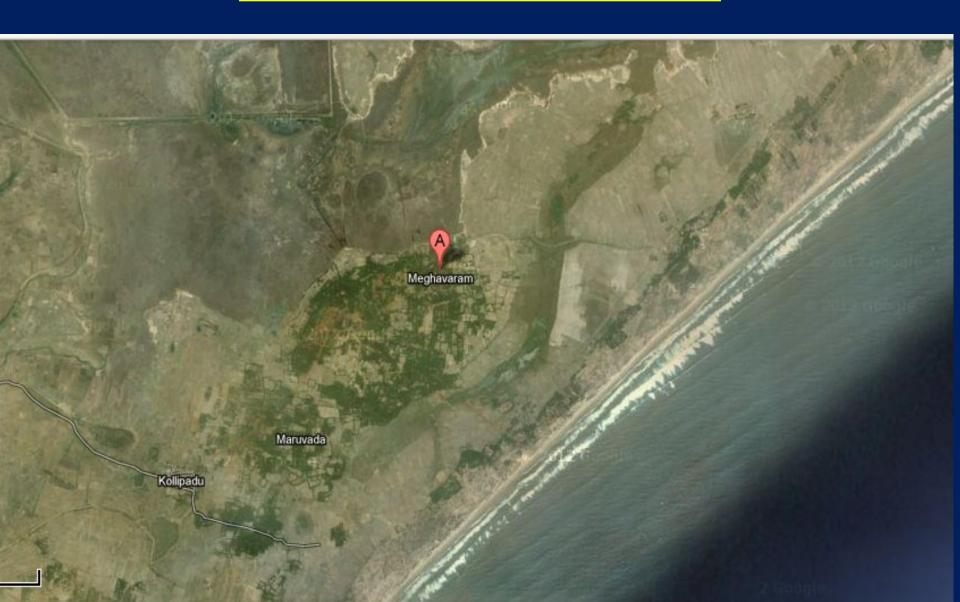

, VADAREVU AND KRISHNAPATNAM
- NON-FUNCTIONAL MON-MAJOR PORTS IN ANDHRA PRADESH ARE 4 323









- 185 NON-MAJOR PORTS, ONLY 61 ARE FUNCTIONAL
- ONE MAJOR PORT VISAKKHAPATNAM AND 14 NOTIFIED NON-MAJOR PORTS ALONG ITS 996KM COAST LINE
- BHAVANAPADU, MEGHAVARAM, KALINGAPATNAM, BHEEMUNIPATNAM, GANGAVARAM, NAKKAPALLI, KAKINADA SEZ, KAKINADA, S.YANAM, NARSAPUR, MACHILIPATNAM, NIZAMPATNAM, VADAREVU AND KRISHNAPATNAM
- NON\_FUNCTIONAL NON\_MAIOR DORTS IN



- RAILWAY NETWORK OF 5,107 MTS, 620 STATIONS AND HANDLING CAPACITY OF MORE THAN 100 MTS ANNUALLY
- ROAD NETWORK OF 194,523 KM INCLUDING 4,104 KM OF NATIONAL HIGHWAYS









# <u>NURELA</u> REVII/ICHCHADIIRAM R Subani P Subani Sorala Sonapur Nuralrevu Ichchapuram Keuta Sonapur Pata Sonapur

#### **BHAVANAPADU/NUVVAL**



## **MEGHAVARAM**



## **NAUPADA**



#### **KALINGAPATNAM**



### **KALINGAPATNAM**



#### **SRIKAKULAM**



## **NAGAVALI**



## **GANGAVARAM**



#### **NAKKAPALLI**



## **POLAVARAM**



### **RAVVA/ANTARVEDI**



### **KALIPATNAM**



### **KALIPATNAM**



## **ALLUR**



## ALLUR SALT PANS



## ALLUR SALT PANS



### **KRISHNAPATNAM**