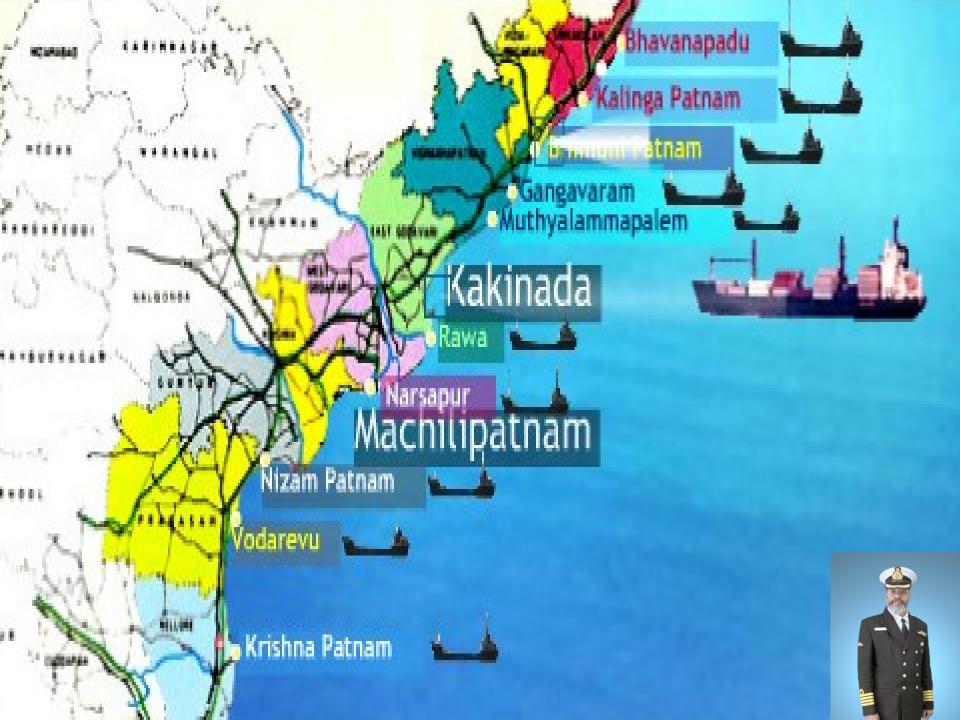

INDIAN OCEAN

- ONE MAJOR PORT VISAKHAPATNAM AND
  DEPTHS IN METERS

  14 HOLLOW FIRST IF IED NON-MAJOR PORTS ALONG
  Produced under the Superintendence of the Chief Hydrographer to the Government of India
  The Land State of the Chief Hydrographer to the Government of India
  The Land State of the Chief Hydrographer to the Government of India
  The Land State of the Chief Hydrographer to the Government of India
  The Land State of the Chief Hydrographer to the Government of India
  The Land State of the Chief Hydrographer to the Government of India
  The Land State of the Chief Hydrographer to the Government of India
  The Land State of the Chief Hydrographer to the Government of India
  The Land State of the Chief Hydrographer to the Government of India
  The Land State of the Chief Hydrographer to the Government of India
  The Land State of the Chief Hydrographer to the Government of India
  The Land State of the Chief Hydrographer to the Government of India
  The Land State of the Chief Hydrographer to the Government of India
  The Land State of the Chief Hydrographer to the Government of India
  The Land State of the Chief Hydrographer to the Government of India
  The Land State of the Chief Hydrographer to the Government of India
  The Land State of the Chief Hydrographer to the Government of India
  The Land State of the Chief Hydrographer to the Government of India
  The Land State of the Chief Hydrographer to the Government of India
  The Land State of the Chief Hydrographer to the Government of India
  The Land State of the Chief Hydrographer to the Government of India
  The Land State of the Chief Hydrographer to the Government of India
  The Land State of the Chief Hydrographer to the Government of India
  The Land State of the Chief Hydrographer to the Chie
- BHAVANAPADU, MEGHAVARAM, KALINGAPATNAM, BHEEMUNIPATNAM, GANGAVARAM, NAKKAPALLI, KAKINADA SEZ, KAKINADA, S.YANAM, NARSAPUR, MACHILIPATNAM, NIZAMPATNAM, VADAREVU AND KRISHNAPATNAM
- NON-FUNCTIONAL MON-MAJOR PORTS IN ANDHRA PRADESH ARE 4 323

- 185 NON-MAJOR PORTS, ONLY 61 ARE FUNCTIONAL
- ONE MAJOR PORT VISAKKHAPATNAM AND 14 NOTIFIED NON-MAJOR PORTS ALONG ITS 996KM COAST LINE
- BHAVANAPADU, MEGHAVARAM, KALINGAPATNAM, BHEEMUNIPATNAM, GANGAVARAM, NAKKAPALLI, KAKINADA SEZ, KAKINADA, S.YANAM, NARSAPUR, MACHILIPATNAM, NIZAMPATNAM, VADAREVU AND KRISHNAPATNAM
- NON\_FUNCTIONAL NON\_MAIOR DORTS IN