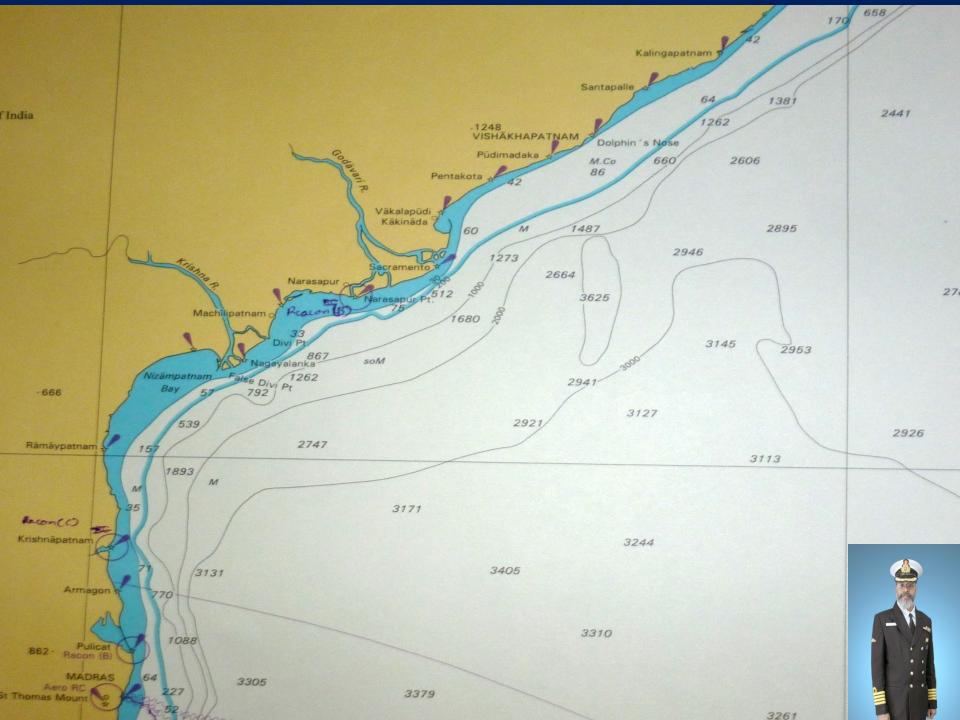

INDIAN OCEAN

- ONE MAJOR PORT VISAKHAPATNAM AND
  DEPTHS IN METERS

  14 HOLLOW FIRST IF IED NON-MAJOR PORTS ALONG
  Produced under the Superintendence of the Chief Hydrographer to the Government of India
  The Land State of the Chief Hydrographer to the Government of India
  The Land State of the Chief Hydrographer to the Government of India
  The Land State of the Chief Hydrographer to the Government of India
  The Land State of the Chief Hydrographer to the Government of India
  The Land State of the Chief Hydrographer to the Government of India
  The Land State of the Chief Hydrographer to the Government of India
  The Land State of the Chief Hydrographer to the Government of India
  The Land State of the Chief Hydrographer to the Government of India
  The Land State of the Chief Hydrographer to the Government of India
  The Land State of the Chief Hydrographer to the Government of India
  The Land State of the Chief Hydrographer to the Government of India
  The Land State of the Chief Hydrographer to the Government of India
  The Land State of the Chief Hydrographer to the Government of India
  The Land State of the Chief Hydrographer to the Government of India
  The Land State of the Chief Hydrographer to the Government of India
  The Land State of the Chief Hydrographer to the Government of India
  The Land State of the Chief Hydrographer to the Government of India
  The Land State of the Chief Hydrographer to the Government of India
  The Land State of the Chief Hydrographer to the Government of India
  The Land State of the Chief Hydrographer to the Government of India
  The Land State of the Chief Hydrographer to the Government of India
  The Land State of the Chief Hydrographer to the Government of India
  The Land State of the Chief Hydrographer to the Chie
- BHAVANAPADU, MEGHAVARAM, KALINGAPATNAM, BHEEMUNIPATNAM, GANGAVARAM, NAKKAPALLI, KAKINADA SEZ, KAKINADA, S.YANAM, NARSAPUR, MACHILIPATNAM, NIZAMPATNAM, VADAREVU AND KRISHNAPATNAM
- NON-FUNCTIONAL MON-MAJOR PORTS IN ANDHRA PRADESH ARE 4 323

- 185 NON-MAJOR PORTS, ONLY 61 ARE FUNCTIONAL
- ONE MAJOR PORT VISAKKHAPATNAM AND 14 NOTIFIED NON-MAJOR PORTS ALONG ITS 996KM COAST LINE
- BHAVANAPADU, MEGHAVARAM, KALINGAPATNAM, BHEEMUNIPATNAM, GANGAVARAM, NAKKAPALLI, KAKINADA SEZ, KAKINADA, S.YANAM, NARSAPUR, MACHILIPATNAM, NIZAMPATNAM, VADAREVU AND KRISHNAPATNAM
- NON\_FUNCTIONAL NON\_MAIOR DORTS IN