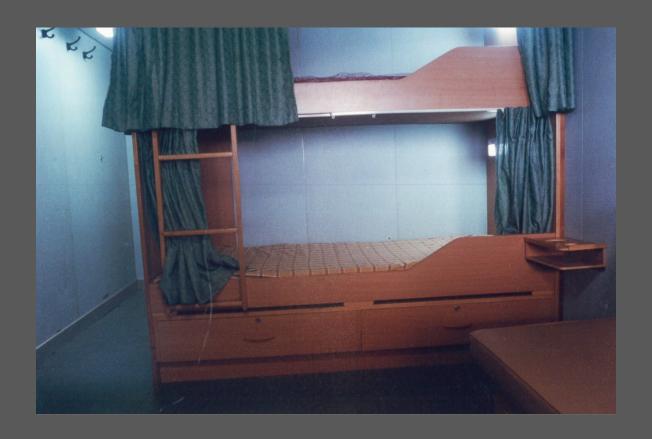

Interior design accomodation for 95000 dwt tanker vessel







































Accomodation Design For Atco Tugs.



















|                                             | ROOM NAME       | RIOR COLOUR SCHEN