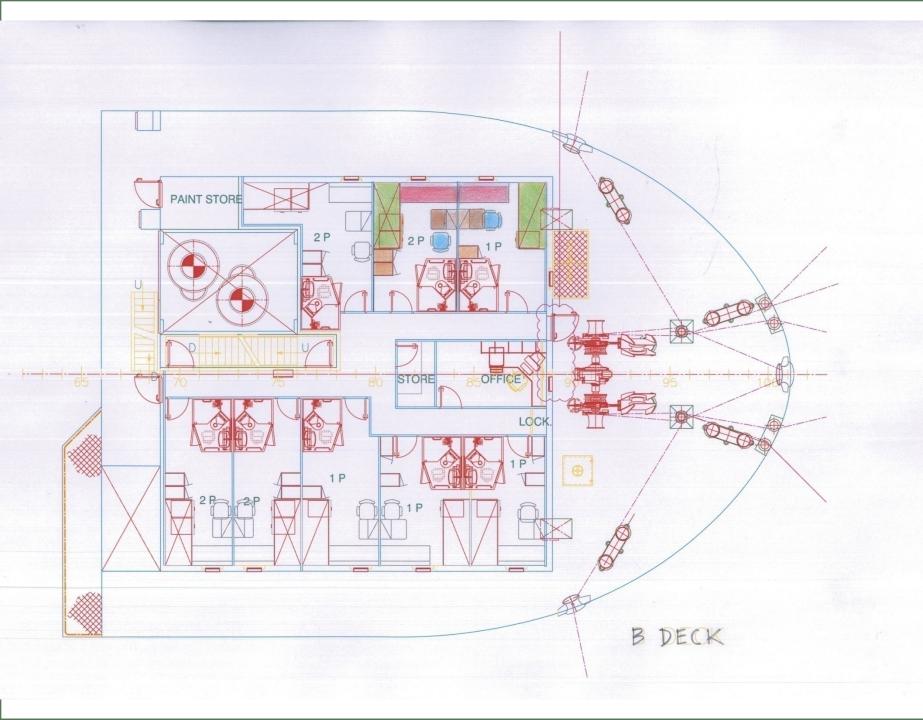

Interior design accomodation for 95000 dwt tanker vessel

Accomodation Design For Atco Tugs.

|                                             | ROOM NAME       | RIOR COLOUR SCHEN                                                                                                                                                                                                                                                                                                                                                                                                                                                                                                                                                                                                                                                                                                                                                                                                                                                                                                                                                                                                                                                                                                                                                                                                                                                                                                                                                                                                                                                                                                                                                                                                                                                                                                                                                                                                                                                                                                                                                                                                                                                                                                              |                     |
|---------------------------------------------|-----------------|--------------------------------------------------------------------------------------------------------------------------------------------------------------------------------------------------------------------------------------------------------------------------------------------------------------------------------------------------------------------------------------------------------------------------------------------------------------------------------------------------------------------------------------------------------------------------------------------------------------------------------------------------------------------------------------------------------------------------------------------------------------------------------------------------------------------------------------------------------------------------------------------------------------------------------------------------------------------------------------------------------------------------------------------------------------------------------------------------------------------------------------------------------------------------------------------------------------------------------------------------------------------------------------------------------------------------------------------------------------------------------------------------------------------------------------------------------------------------------------------------------------------------------------------------------------------------------------------------------------------------------------------------------------------------------------------------------------------------------------------------------------------------------------------------------------------------------------------------------------------------------------------------------------------------------------------------------------------------------------------------------------------------------------------------------------------------------------------------------------------------------|---------------------|
|                                             | RECREATION ROOM |                                                                                                                                                                                                                                                                                                                                                                                                                                                                                                                                                                                                                                                                                                                                                                                                                                                                                                                                                                                                                                                                                                                                                                                                                                                                                                                                                                                                                                                                                                                                                                                                                                                                                                                                                                                                                                                                                                                                                                                                                                                                                                                                |                     |
| ITEM & COLOUR                               | SAMPLE          | SAMPLE                                                                                                                                                                                                                                                                                                                                                                                                                                                                                                                                                                                                                                                                                                                                                                                                                                                                                                                                                                                                                                                                                                                                                                                                                                                                                                                                                                                                                                                                                                                                                                                                                                                                                                                                                                                                                                                                                                                                                                                                                                                                                                                         | ITEM& COLOUR        |
| CEILING<br>PANEL.                           | 1058<br>STACO   |                                                                                                                                                                                                                                                                                                                                                                                                                                                                                                                                                                                                                                                                                                                                                                                                                                                                                                                                                                                                                                                                                                                                                                                                                                                                                                                                                                                                                                                                                                                                                                                                                                                                                                                                                                                                                                                                                                                                                                                                                                                                                                                                | WALL PANEL          |
| ,                                           |                 | THE STATE OF THE S | STACO               |
| DOOR FRAME & VENTILATOR                     |                 |                                                                                                                                                                                                                                                                                                                                                                                                                                                                                                                                                                                                                                                                                                                                                                                                                                                                                                                                                                                                                                                                                                                                                                                                                                                                                                                                                                                                                                                                                                                                                                                                                                                                                                                                                                                                                                                                                                                                                                                                                                                                                                                                | WINDOW CURTAIN      |
|                                             |                 |                                                                                                                                                                                                                                                                                                                                                                                                                                                                                                                                                                                                                                                                                                                                                                                                                                                                                                                                                                                                                                                                                                                                                                                                                                                                                                                                                                                                                                                                                                                                                                                                                                                                                                                                                                                                                                                                                                                                                                                                                                                                                                                                | VINYL FLOOR VFM 601 |
| FURNITURE<br>TOP                            |                 |                                                                                                                                                                                                                                                                                                                                                                                                                                                                                                                                                                                                                                                                                                                                                                                                                                                                                                                                                                                                                                                                                                                                                                                                                                                                                                                                                                                                                                                                                                                                                                                                                                                                                                                                                                                                                                                                                                                                                                                                                                                                                                                                | FURNITURE BODY.     |
| UPHOLSTERY<br>(CHAIR &<br>SOFA)<br>T- 373-B |                 |                                                                                                                                                                                                                                                                                                                                                                                                                                                                                                                                                                                                                                                                                                                                                                                                                                                                                                                                                                                                                                                                                                                                                                                                                                                                                                                                                                                                                                                                                                                                                                                                                                                                                                                                                                                                                                                                                                                                                                                                                                                                                                                                | DOOR CURTAIN.       |