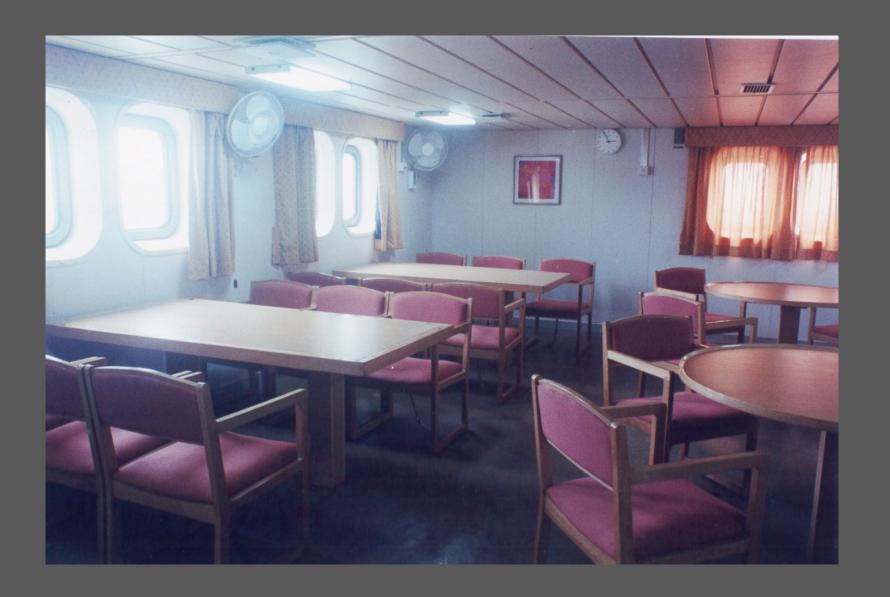

Interior design accomodation for 95000 dwt tanker vessel







































Accomodation Design For Atco Tugs.



















|                                             | ROOM NAME       | RIOR COLOUR SCHEN