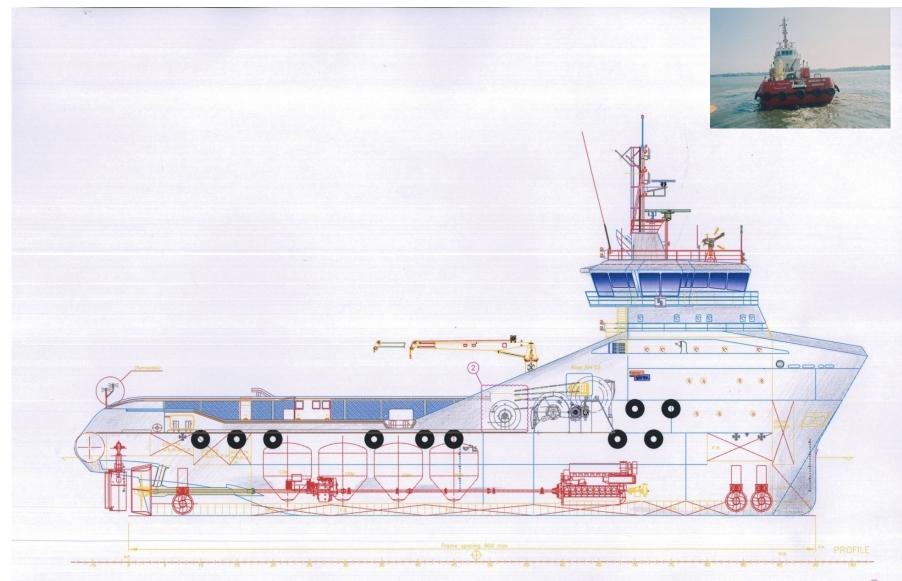

| DOOR CURTAIN.       |













Interior accomodation design for PSV'S -Platform Service Vessels.



























2/22/13



## ECONOMIC PROSPERITY OF VRV CORRIDOR.

OR
DESIGN WITH NATURE
APPROACH SYSTEM

COASTAL SHIPPING AND INLAND WATER TRANSPORT NAVIGATION VESSELS.

MANGROVES, WETLANDS AND CORAL REEF

SEA STORMS AND EROSION

NATURE SYNCHRONOUS

RO RO VESSELS FOR REGULAR TRANSPORTATION OF VEHICLES AND PASSENGERS, PASSENGER FERRY VESSELS.

TYPE OF GOODS TO BE TRANSPORTED AND OVER WHAT DISTANCE, WHAT FREQUENCY?

NEED ANALYSIS

SYSTEMS DESIGN - UNDERSTANDING ALL INTER RELATED ISSUES





The historical development of water-based transportation is connected to the importance of domestic and international trade.





2/22/13

## DESIGN WITH

FOR

## DEFINING THE PROBLEM AREA - THE GOAL/ OBJECTIVE.

IMPROVING COASTAL SHIPPING AND INLAND WATER TRANSPORT

TRANSPORTATION OF GOODS TY