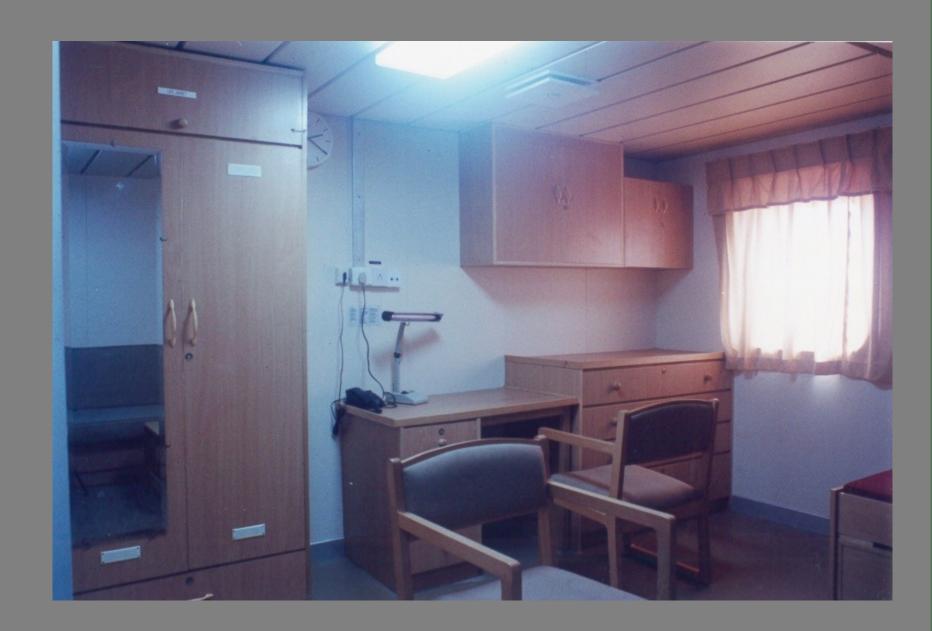

Interior design accomodation for 95000 dwt tanker vessel







































Accomodation Design For Atco Tugs.



















|                                             | ROOM NAME       | RIOR COLOUR SCHEN