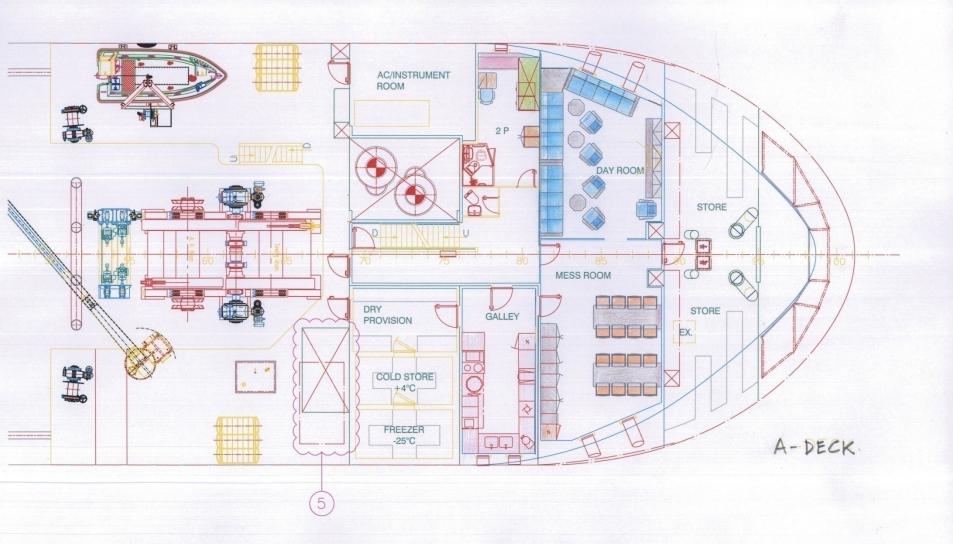

Interior design accomodation for 95000 dwt tanker vessel

Accomodation Design For Atco Tugs.

|                                             | ROOM NAME       | RIOR COLOUR SCHEN                                                                                                                                                                                                                                                                                                                                                                                                                                                                                                                                                                                                                                                                                                                                                                                                                                                                                                                                                                                                                                                                                                                                                                                                                                                                                                                                                                                                                                                                                                                                                                                                                                                                                                                                                                                                                                                                                                                                                                                                                                                                                                              |                     |
|---------------------------------------------|-----------------|--------------------------------------------------------------------------------------------------------------------------------------------------------------------------------------------------------------------------------------------------------------------------------------------------------------------------------------------------------------------------------------------------------------------------------------------------------------------------------------------------------------------------------------------------------------------------------------------------------------------------------------------------------------------------------------------------------------------------------------------------------------------------------------------------------------------------------------------------------------------------------------------------------------------------------------------------------------------------------------------------------------------------------------------------------------------------------------------------------------------------------------------------------------------------------------------------------------------------------------------------------------------------------------------------------------------------------------------------------------------------------------------------------------------------------------------------------------------------------------------------------------------------------------------------------------------------------------------------------------------------------------------------------------------------------------------------------------------------------------------------------------------------------------------------------------------------------------------------------------------------------------------------------------------------------------------------------------------------------------------------------------------------------------------------------------------------------------------------------------------------------|---------------------|
|                                             | RECREATION ROOM |                                                                                                                                                                                                                                                                                                                                                                                                                                                                                                                                                                                                                                                                                                                                                                                                                                                                                                                                                                                                                                                                                                                                                                                                                                                                                                                                                                                                                                                                                                                                                                                                                                                                                                                                                                                                                                                                                                                                                                                                                                                                                                                                |                     |
| ITEM & COLOUR                               | SAMPLE          | SAMPLE                                                                                                                                                                                                                                                                                                                                                                                                                                                                                                                                                                                                                                                                                                                                                                                                                                                                                                                                                                                                                                                                                                                                                                                                                                                                                                                                                                                                                                                                                                                                                                                                                                                                                                                                                                                                                                                                                                                                                                                                                                                                                                                         | ITEM& COLOUR        |
| CEILING<br>PANEL.                           | 1058<br>STACO   |                                                                                                                                                                                                                                                                                                                                                                                                                                                                                                                                                                                                                                                                                                                                                                                                                                                                                                                                                                                                                                                                                                                                                                                                                                                                                                                                                                                                                                                                                                                                                                                                                                                                                                                                                                                                                                                                                                                                                                                                                                                                                                                                | WALL PANEL          |
| ,                                           |                 | THE STATE OF THE S | STACO               |
| DOOR FRAME & VENTILATOR                     |                 |                                                                                                                                                                                                                                                                                                                                                                                                                                                                                                                                                                                                                                                                                                                                                                                                                                                                                                                                                                                                                                                                                                                                                                                                                                                                                                                                                                                                                                                                                                                                                                                                                                                                                                                                                                                                                                                                                                                                                                                                                                                                                                                                | WINDOW CURTAIN      |
|                                             |                 |                                                                                                                                                                                                                                                                                                                                                                                                                                                                                                                                                                                                                                                                                                                                                                                                                                                                                                                                                                                                                                                                                                                                                                                                                                                                                                                                                                                                                                                                                                                                                                                                                                                                                                                                                                                                                                                                                                                                                                                                                                                                                                                                | VINYL FLOOR VFM 601 |
| FURNITURE<br>TOP                            |                 |                                                                                                                                                                                                                                                                                                                                                                                                                                                                                                                                                                                                                                                                                                                                                                                                                                                                                                                                                                                                                                                                                                                                                                                                                                                                                                                                                                                                                                                                                                                                                                                                                                                                                                                                                                                                                                                                                                                                                                                                                                                                                                                                | FURNITURE BODY.     |
| UPHOLSTERY<br>(CHAIR &<br>SOFA)<br>T- 373-B |                 |                                                                                                                                                                                                                                                                                                                                                                                                                                                                                                                                                                                                                                                                                                                                                                                                                                                                                                                                                                                                                                                                                                                                                                                                                                                                                                                                                                                                                                                                                                                                                                                                                                                                                                                                                                                                                                                                                                                                                                                                                                                                                                                                | DOOR CURTAIN.       |