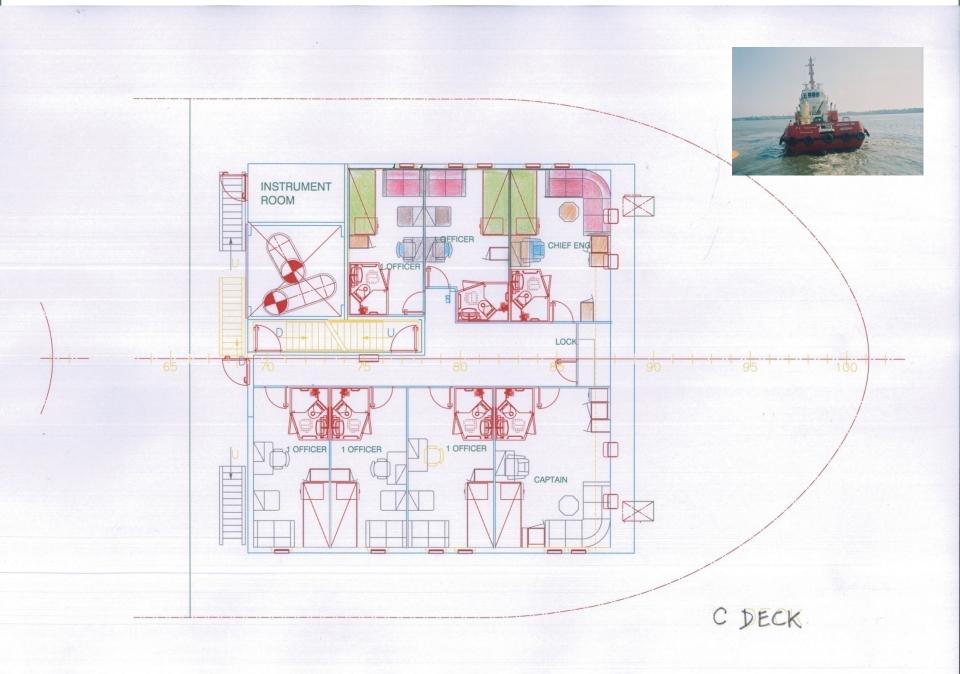

Interior design accomodation for 95000 dwt tanker vessel

Accomodation Design For Atco Tugs.

|                                             | ROOM NAME       | RIOR COLOUR SCHEN                                                                                                                                                                                                                                                                                                                                                                                                                                                                                                                                                                                                                                                                                                                                                                                                                                                                                                                                                                                                                                                                                                                                                                                                                                                                                                                                                                                                                                                                                                                                                                                                                                                                                                                                                                                                                                                                                                                                                                                                                                                                                                              |                     |
|---------------------------------------------|-----------------|--------------------------------------------------------------------------------------------------------------------------------------------------------------------------------------------------------------------------------------------------------------------------------------------------------------------------------------------------------------------------------------------------------------------------------------------------------------------------------------------------------------------------------------------------------------------------------------------------------------------------------------------------------------------------------------------------------------------------------------------------------------------------------------------------------------------------------------------------------------------------------------------------------------------------------------------------------------------------------------------------------------------------------------------------------------------------------------------------------------------------------------------------------------------------------------------------------------------------------------------------------------------------------------------------------------------------------------------------------------------------------------------------------------------------------------------------------------------------------------------------------------------------------------------------------------------------------------------------------------------------------------------------------------------------------------------------------------------------------------------------------------------------------------------------------------------------------------------------------------------------------------------------------------------------------------------------------------------------------------------------------------------------------------------------------------------------------------------------------------------------------|---------------------|
|                                             | RECREATION ROOM |                                                                                                                                                                                                                                                                                                                                                                                                                                                                                                                                                                                                                                                                                                                                                                                                                                                                                                                                                                                                                                                                                                                                                                                                                                                                                                                                                                                                                                                                                                                                                                                                                                                                                                                                                                                                                                                                                                                                                                                                                                                                                                                                |                     |
| ITEM & COLOUR                               | SAMPLE          | SAMPLE                                                                                                                                                                                                                                                                                                                                                                                                                                                                                                                                                                                                                                                                                                                                                                                                                                                                                                                                                                                                                                                                                                                                                                                                                                                                                                                                                                                                                                                                                                                                                                                                                                                                                                                                                                                                                                                                                                                                                                                                                                                                                                                         | ITEM& COLOUR        |
| CEILING<br>PANEL.                           | 1058<br>STACO   |                                                                                                                                                                                                                                                                                                                                                                                                                                                                                                                                                                                                                                                                                                                                                                                                                                                                                                                                                                                                                                                                                                                                                                                                                                                                                                                                                                                                                                                                                                                                                                                                                                                                                                                                                                                                                                                                                                                                                                                                                                                                                                                                | WALL PANEL          |
| ,                                           |                 | THE STATE OF THE S | STACO               |
| DOOR FRAME & VENTILATOR                     |                 |                                                                                                                                                                                                                                                                                                                                                                                                                                                                                                                                                                                                                                                                                                                                                                                                                                                                                                                                                                                                                                                                                                                                                                                                                                                                                                                                                                                                                                                                                                                                                                                                                                                                                                                                                                                                                                                                                                                                                                                                                                                                                                                                | WINDOW CURTAIN      |
|                                             |                 |                                                                                                                                                                                                                                                                                                                                                                                                                                                                                                                                                                                                                                                                                                                                                                                                                                                                                                                                                                                                                                                                                                                                                                                                                                                                                                                                                                                                                                                                                                                                                                                                                                                                                                                                                                                                                                                                                                                                                                                                                                                                                                                                | VINYL FLOOR VFM 601 |
| FURNITURE<br>TOP                            |                 |                                                                                                                                                                                                                                                                                                                                                                                                                                                                                                                                                                                                                                                                                                                                                                                                                                                                                                                                                                                                                                                                                                                                                                                                                                                                                                                                                                                                                                                                                                                                                                                                                                                                                                                                                                                                                                                                                                                                                                                                                                                                                                                                | FURNITURE BODY.     |
| UPHOLSTERY<br>(CHAIR &<br>SOFA)<br>T- 373-B |                 |                                                                                                                                                                                                                                                                                                                                                                                                                                                                                                                                                                                                                                                                                                                                                                                                                                                                                                                                                                                                                                                                                                                                                                                                                                                                                                                                                                                                                                                                                                                                                                                                                                                                                                                                                                                                                                                                                                                                                                                                                                                                                                                                | DOOR CURTAIN.       |