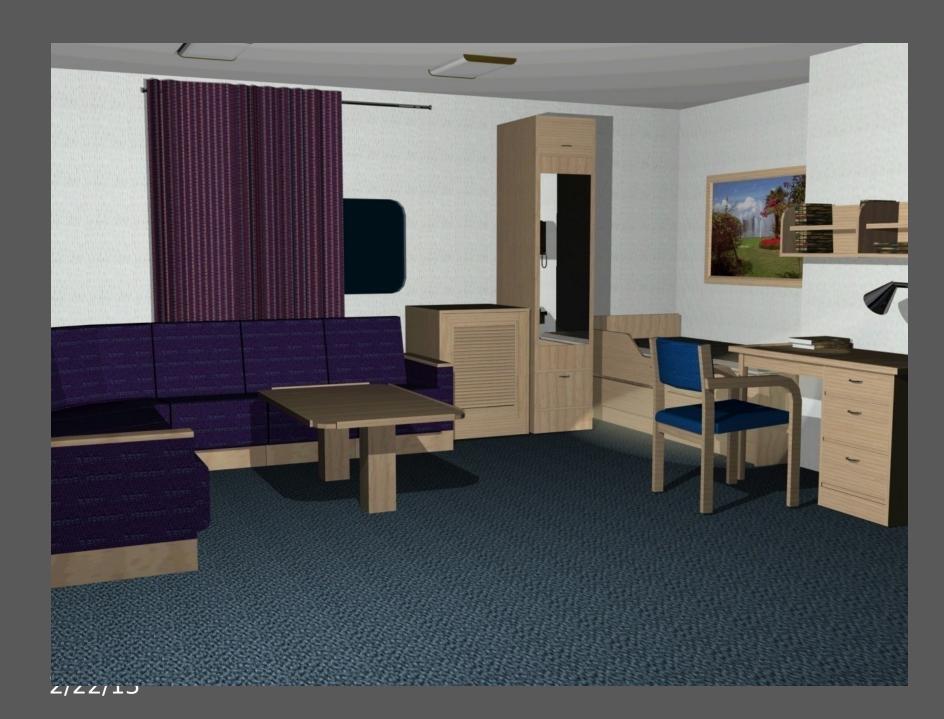

Interior design accomodation for 95000 dwt tanker vessel







































Accomodation Design For Atco Tugs.



















|                                             | ROOM NAME       | RIOR COLOUR SCHEN