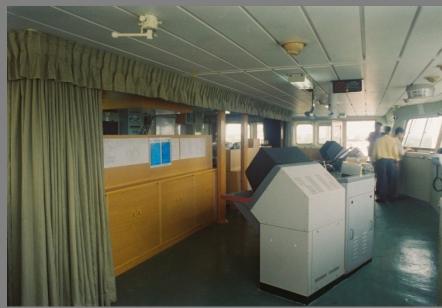

Interior design accomodation for 95000 dwt tanker vessel







































Accomodation Design For Atco Tugs.



















|                                             | ROOM NAME       | RIOR COLOUR SCHEN