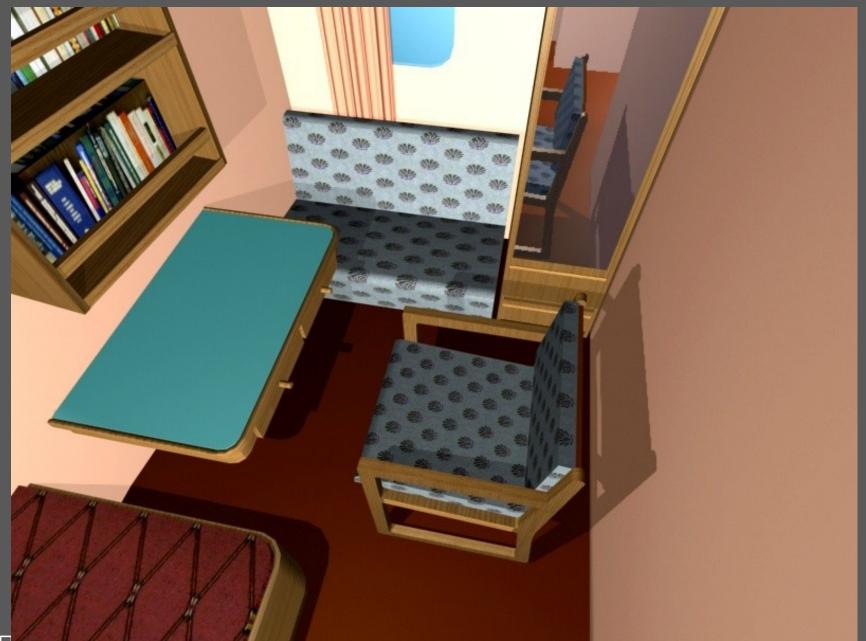

Interior design accomodation for 95000 dwt tanker vessel

Accomodation Design For Atco Tugs.

|                                             | ROOM NAME       | RIOR COLOUR SCHEN                                                                                                                                                                                                                                                                                                                                                                                                                                                                                                                                                                                                                                                                                                                                                                                                                                                                                                                                                                                                                                                                                                                                                                                                                                                                                                                                                                                                                                                                                                                                                                                                                                                                                                                                                                                                                                                                                                                                                                                                                                                                                                              |                     |
|---------------------------------------------|-----------------|--------------------------------------------------------------------------------------------------------------------------------------------------------------------------------------------------------------------------------------------------------------------------------------------------------------------------------------------------------------------------------------------------------------------------------------------------------------------------------------------------------------------------------------------------------------------------------------------------------------------------------------------------------------------------------------------------------------------------------------------------------------------------------------------------------------------------------------------------------------------------------------------------------------------------------------------------------------------------------------------------------------------------------------------------------------------------------------------------------------------------------------------------------------------------------------------------------------------------------------------------------------------------------------------------------------------------------------------------------------------------------------------------------------------------------------------------------------------------------------------------------------------------------------------------------------------------------------------------------------------------------------------------------------------------------------------------------------------------------------------------------------------------------------------------------------------------------------------------------------------------------------------------------------------------------------------------------------------------------------------------------------------------------------------------------------------------------------------------------------------------------|---------------------|
|                                             | RECREATION ROOM |                                                                                                                                                                                                                                                                                                                                                                                                                                                                                                                                                                                                                                                                                                                                                                                                                                                                                                                                                                                                                                                                                                                                                                                                                                                                                                                                                                                                                                                                                                                                                                                                                                                                                                                                                                                                                                                                                                                                                                                                                                                                                                                                |                     |
| ITEM & COLOUR                               | SAMPLE          | SAMPLE                                                                                                                                                                                                                                                                                                                                                                                                                                                                                                                                                                                                                                                                                                                                                                                                                                                                                                                                                                                                                                                                                                                                                                                                                                                                                                                                                                                                                                                                                                                                                                                                                                                                                                                                                                                                                                                                                                                                                                                                                                                                                                                         | ITEM& COLOUR        |
| CEILING<br>PANEL.                           | 1058<br>STACO   |                                                                                                                                                                                                                                                                                                                                                                                                                                                                                                                                                                                                                                                                                                                                                                                                                                                                                                                                                                                                                                                                                                                                                                                                                                                                                                                                                                                                                                                                                                                                                                                                                                                                                                                                                                                                                                                                                                                                                                                                                                                                                                                                | WALL PANEL          |
| ,                                           |                 | THE STATE OF THE S | STACO               |
| DOOR FRAME & VENTILATOR                     |                 |                                                                                                                                                                                                                                                                                                                                                                                                                                                                                                                                                                                                                                                                                                                                                                                                                                                                                                                                                                                                                                                                                                                                                                                                                                                                                                                                                                                                                                                                                                                                                                                                                                                                                                                                                                                                                                                                                                                                                                                                                                                                                                                                | WINDOW CURTAIN      |
|                                             |                 |                                                                                                                                                                                                                                                                                                                                                                                                                                                                                                                                                                                                                                                                                                                                                                                                                                                                                                                                                                                                                                                                                                                                                                                                                                                                                                                                                                                                                                                                                                                                                                                                                                                                                                                                                                                                                                                                                                                                                                                                                                                                                                                                | VINYL FLOOR VFM 601 |
| FURNITURE<br>TOP                            |                 |                                                                                                                                                                                                                                                                                                                                                                                                                                                                                                                                                                                                                                                                                                                                                                                                                                                                                                                                                                                                                                                                                                                                                                                                                                                                                                                                                                                                                                                                                                                                                                                                                                                                                                                                                                                                                                                                                                                                                                                                                                                                                                                                | FURNITURE BODY.     |
| UPHOLSTERY<br>(CHAIR &<br>SOFA)<br>T- 373-B |                 |                                                                                                                                                                                                                                                                                                                                                                                                                                                                                                                                                                                                                                                                                                                                                                                                                                                                                                                                                                                                                                                                                                                                                                                                                                                                                                                                                                                                                                                                                                                                                                                                                                                                                                                                                                                                                                                                                                                                                                                                                                                                                                                                | DOOR CURTAIN.       |