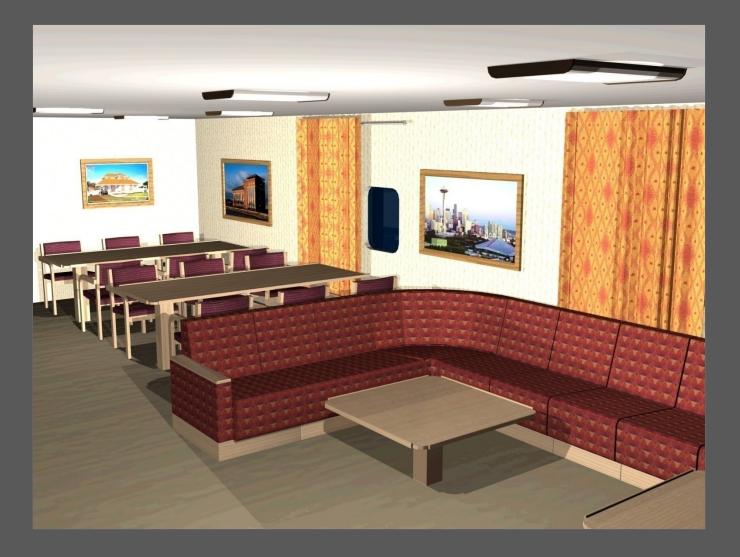

Interior design accomodation for 95000 dwt tanker vessel







































Accomodation Design For Atco Tugs.



















|                                             | ROOM NAME       | RIOR COLOUR SCHEN